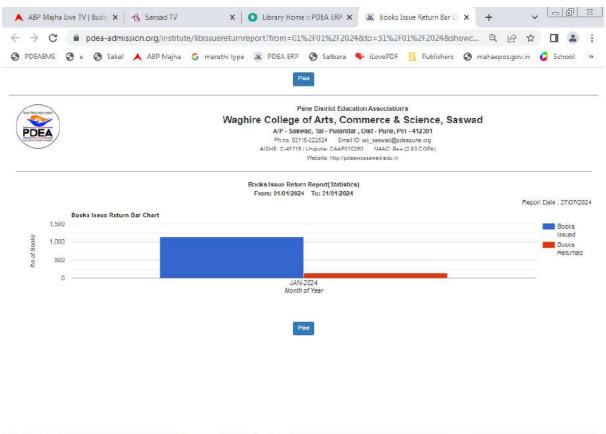

#### Metric- 6.2.2 Institution implements e-governance in its operations

- 1. Administration
- 2. Finance and Accounts
- 3. Student Admission and Support
- 4. Examination

#### **INDEX OF USER INTERFACE (SCREENSHOT)**

| Sr | Area of E-                       | User Interface (Screenshot)                                                                                                                       | Page No |
|----|----------------------------------|---------------------------------------------------------------------------------------------------------------------------------------------------|---------|
| No | Governance                       |                                                                                                                                                   |         |
| 1) | Administration                   | <b>PDEA-EMS</b> (Employee Management System)                                                                                                      | 2-5     |
| 2) | Administration                   | Official College whatsapp group entitled<br>WCS_Only Notices created by Prof<br>Ahiwale Sir and Administered by<br>Principal Dr Pandit Shelke Sir | 6-8     |
| 3) | Finance and Accounts             | TALLY                                                                                                                                             | 9-12    |
| 4) | Student Admission<br>and Support | Library User Tracking System                                                                                                                      | 13-23   |
| 5) | Student Admission<br>and Support | E-Governance of Library System                                                                                                                    | 24-43   |
| 6) | Student Admission<br>and Support | College website and Students Login<br>Portal for Online Admission<br>http://www.pdeawcsaswad.edu.in/ :                                            | 44-47   |
| 7) | Student Admission<br>and Support | Learning Management System (Moodle)                                                                                                               | 48-52   |
| 8) | Examination                      | SPPU Exam Portal for Internal Marks<br>Entry SPPU, Pune                                                                                           | 53-53   |