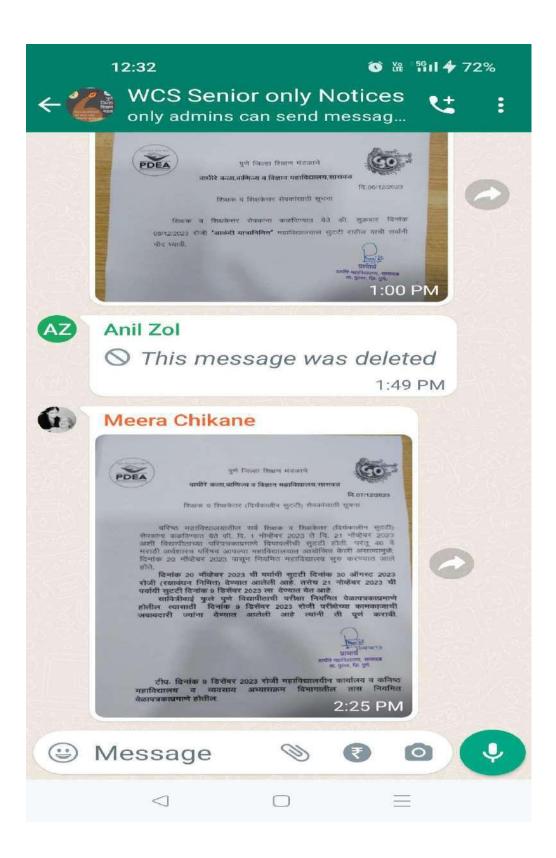

| Name of Employee: Shri. Punekar Vijaykumar                                       | Date of Application: 27/07/2024           |  |
| ID (UID):<br>Current<br>Branch:<br>Designati       | 3078<br>C03 वाधीरे महाविद्यालय, स                       | गसवड                                          | Name of Employee: Shri. Punekar Vijaykumar<br>Ramchandra                         |                                           |  |
| ID (UID):<br>Current<br>Branch:<br>Designati<br>n: | 3078<br>Co3 वाधीरे महाविद्यालय, स<br>ASSISTANT PROFESSO | गसवड                                          | Name of Employee: Shri. Punekar Vijaykumar<br>Ramchandra<br>Staff Type: Teaching |                                           |  |

# 2. Official College Whatsapp group entitled WCS\_Only Notices





### 3. Tally User Interface





| <- → C           | △ Not secure 220.15   | 8.164.115/software/ht               | ml5.html  |                                         |                        |               |                                |                   | \$