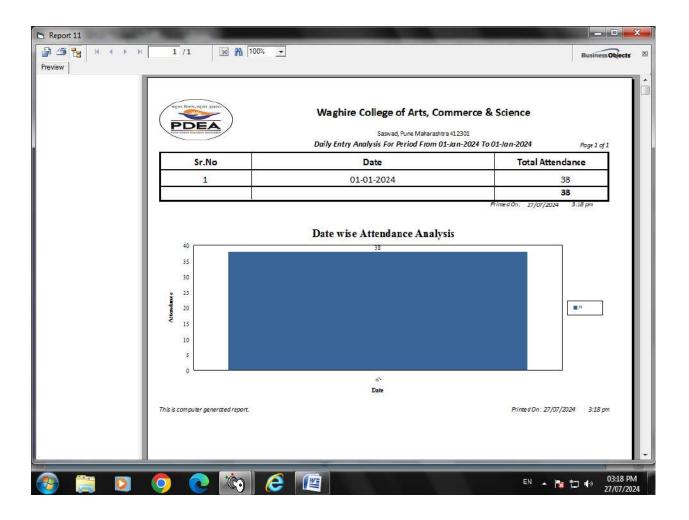

#### **INDEX OF USER INTERFACE (SCREENSHOT)**

| Sr | Area of E-                       | User Interface (Screenshot)                                                                                                                       | Page No |
|----|----------------------------------|---------------------------------------------------------------------------------------------------------------------------------------------------|---------|
| No | Governance                       |                                                                                                                                                   |         |
| 1) | Administration                   | <b>PDEA-EMS</b> (Employee Management System)                                                                                                      | 2-5     |
| 2) | Administration                   | Official College whatsapp group entitled<br>WCS_Only Notices created by Prof<br>Ahiwale Sir and Administered by<br>Principal Dr Pandit Shelke Sir | 6-8     |
| 3) | Finance and Accounts             | TALLY                                                                                                                                             | 9-12    |
| 4) | Student Admission<br>and Support | Library User Tracking System                                                                                                                      | 13-23   |
| 5) | Student Admission<br>and Support | E-Governance of Library System                                                                                                                    | 24-43   |
| 6) | Student Admission<br>and Support | College website and Students Login<br>Portal for Online Admission<br>http://www.pdeawcsaswad.edu.in/ :                                            | 44-47   |
| 7) | Student Admission<br>and Support | Learning Management System (Moodle)                                                                                                               | 48-52   |
| 8) | Examination                      | SPPU Exam Portal for Internal Marks<br>Entry SPPU, Pune                                                                                           | 53-53   |