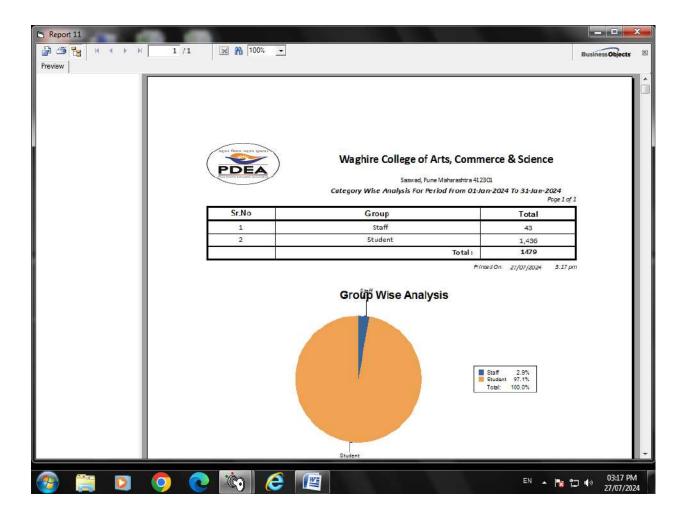

#### **INDEX OF USER INTERFACE (SCREENSHOT)**

| Sr | Area of E-                       | User Interface (Screenshot)                                                                                                                       | Page No |
|----|----------------------------------|---------------------------------------------------------------------------------------------------------------------------------------------------|---------|
| No | Governance                       |                                                                                                                                                   |         |
| 1) | Administration                   | <b>PDEA-EMS</b> (Employee Management System)                                                                                                      | 2-5     |
| 2) | Administration                   | Official College whatsapp group entitled<br>WCS_Only Notices created by Prof<br>Ahiwale Sir and Administered by<br>Principal Dr Pandit Shelke Sir | 6-8     |
| 3) | Finance and Accounts             | TALLY                                                                                                                                             | 9-12    |
| 4) | Student Admission<br>and Support | Library User Tracking System                                                                                                                      | 13-23   |
| 5) | Student Admission<br>and Support | E-Governance of Library System                                                                                                                    | 24-43   |
| 6) | Student Admission<br>and Support | College website and Students Login<br>Portal for Online Admission<br>http://www.pdeawcsaswad.edu.in/ :                                            | 44-47   |
| 7) | Student Admission<br>and Support | Learning Management System (Moodle)                                                                                                               | 48-52   |
| 8) | Examination                      | SPPU Exam Portal for Internal Marks<br>Entry SPPU, Pune                                                                                           | 53-53   |